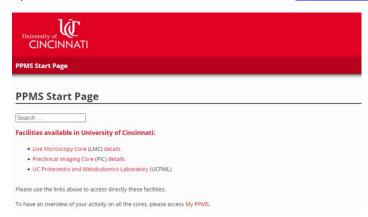

## Stratocore (PPMS) New GROUP (Lab/PI) set up for UC investigators:

1) Before starting the process please talk to your businessperson to have your default payment account string information available: The typical format for a grant: G100122-6262412003-1-10143XX