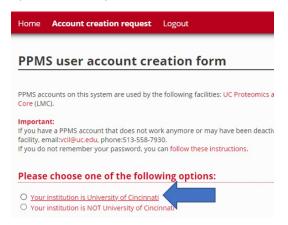

4)Then select your institution as UC

5) When prompted you should login with your normal UC credential and then provide the requested information about your GROUP profile (see examples below) including selecting a department/division, a business contact and also creating a default account string to be used for charging your core activities. If you are uncertain about a specific field, you can leave it blank and we will work with you to include the necessary information.