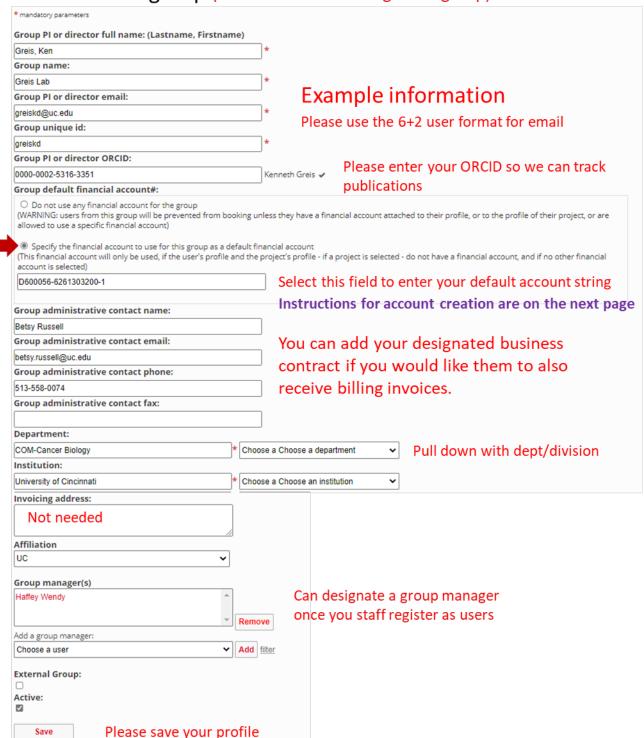

4)Then select your institution as UC

5) When prompted you should login with your normal UC credential and then provide the requested information about your GROUP profile (see examples below) including selecting a department/division, a business contact and also creating a default account string to be used for charging your core activities. If you are uncertain about a specific field, you can leave it blank and we will work with you to include the necessary information.

## Create a new group (note that a PI is a designated group)

## 6) Creating a financial account