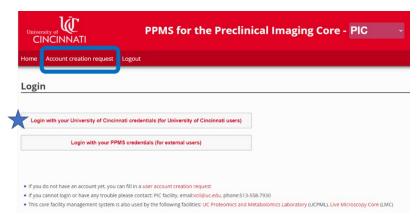

## Stratocore (PPMS) New GROUP (Lab/PI) set up for UC investigators:

1) Before starting the process please talk to your businessperson to have your default payment account string information available: The typical format for a grant: G100122-6262412003-1-10143XX

Fund-cost center-FA-Grant number

2) Connect to the UC Stratocore website at <a href="https://ppms.us/uc/start/">https://ppms.us/uc/start/</a> which should launch the page below:



3) Select the core facility you wish to use and then select <u>account creation request</u> (note that if you are already a registered user with any of the cores you can just select Login with your UC credential as indicated by the star):



4)Then select your institution as UC



5) When prompted you should login with your normal UC credential and then provide the requested information about your GROUP profile (see examples below) including selecting a department/division, a business contact and also creating a default account string to be used for charging your core activities. If you are uncertain about a specific field, you can leave it blank and we will work with you to include the necessary information.

## Create a new group (note that a PI is a designated group)



## 6) Creating a financial account