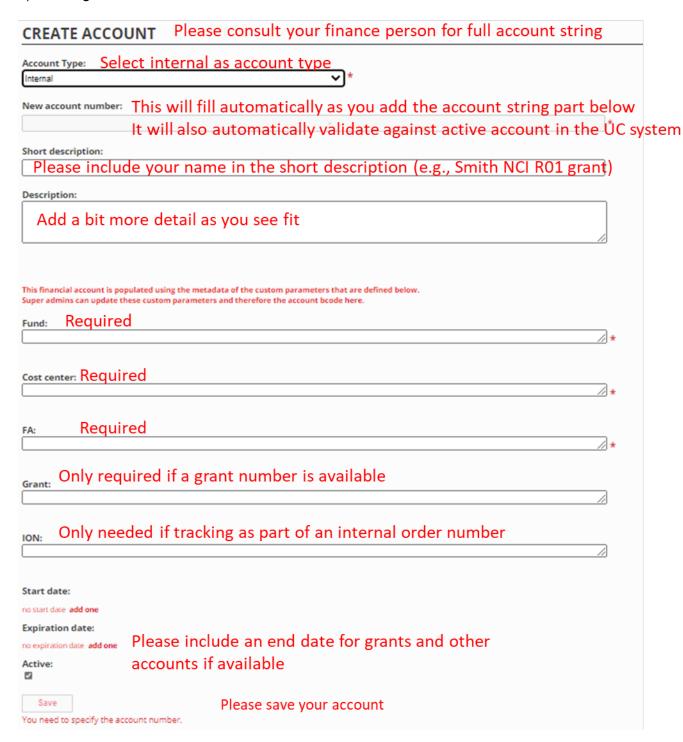

acility you wish to use and then select <u>account creation request</u> (note that if you are already a registered user with any of the cores you can just select Login with your UC credential as indicated by the star):



4)Then select your institution as UC



5) When prompted you should login with your normal UC credential and then provide the requested information about your GROUP profile (see examples below) including selecting a department/division, a business contact and also creating a default account string to be used for charging your core activities. If you are uncertain about a specific field, you can leave it blank and we will work with you to include the necessary information.

## Create a new group (note that a PI is a designated group)



## 6) Creating a financial account