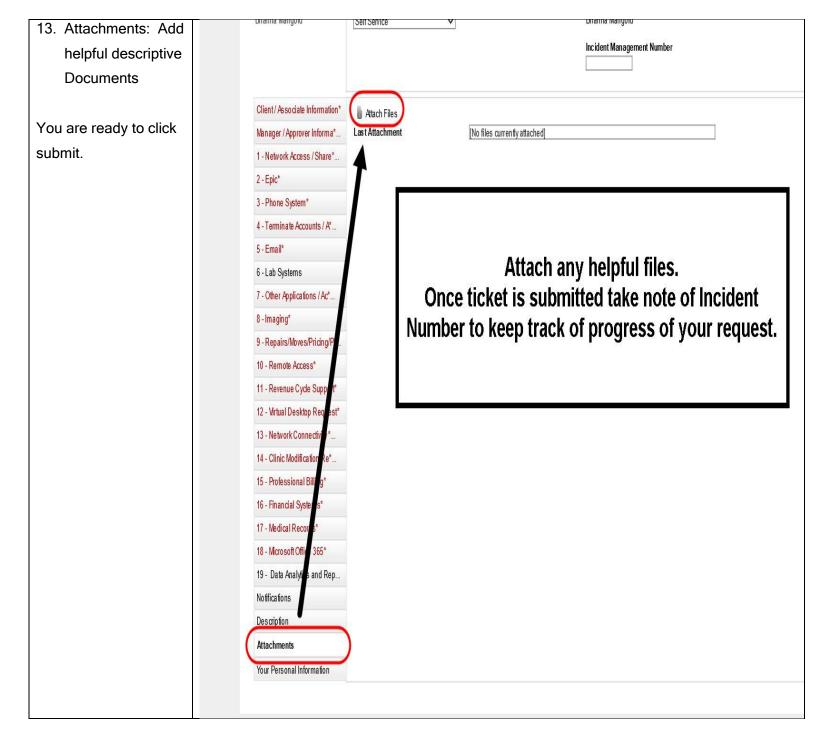

12. Optional: providing ■ 17 - Medical Records 18 - Microsoft Office 365 a brief description ■ 19 - Data Analytics and Reports in the ■ Notifications Description/ ■ Description Comments Optional Comments for this request can be entered in the Incident Description box. dropdown can help Description with tracking the request within footprints. You can copy the description provided above.