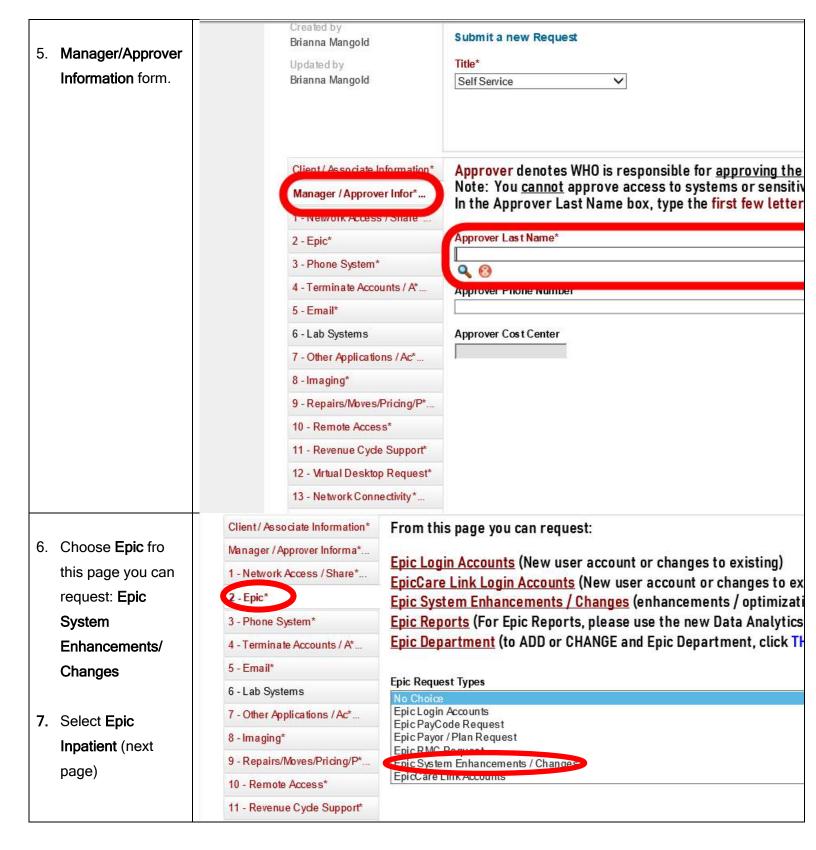

## New Request for Assistance with Recruitment Tools for Research using Epic

If you need assistance with Research Recruitment Tools

**Audience** 

This job aid is designed for Researcher Coordinators and Researchers