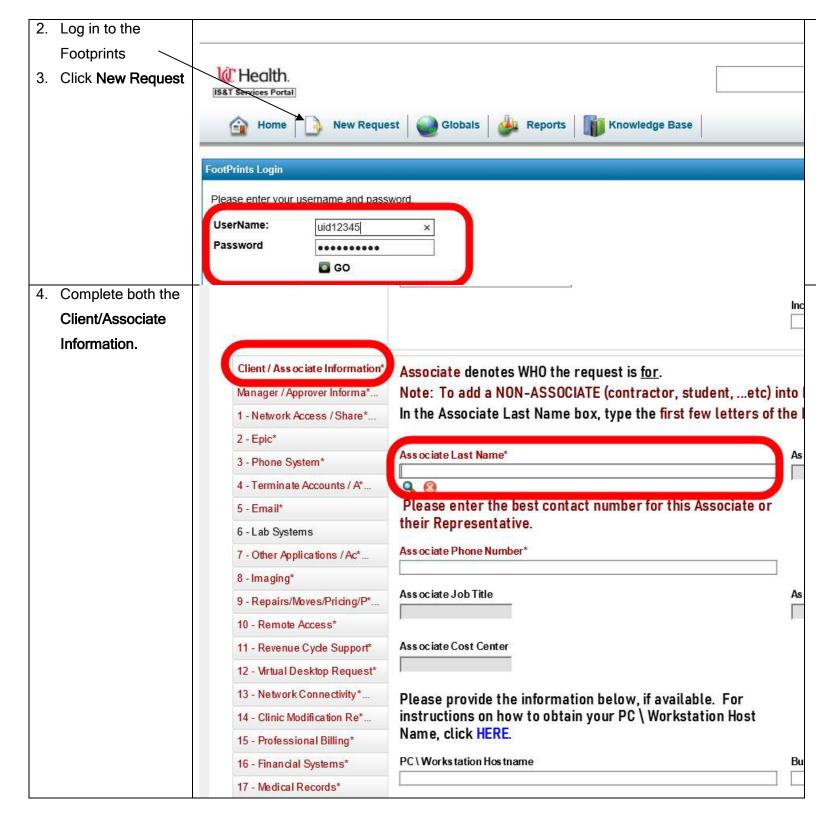

## New Request for Assistance with Recruitment Tools for Research using Epic

If you need assistance with Research Recruitment Tools

**Audience** 

This job aid is designed for Researcher Coordinators and Researchers