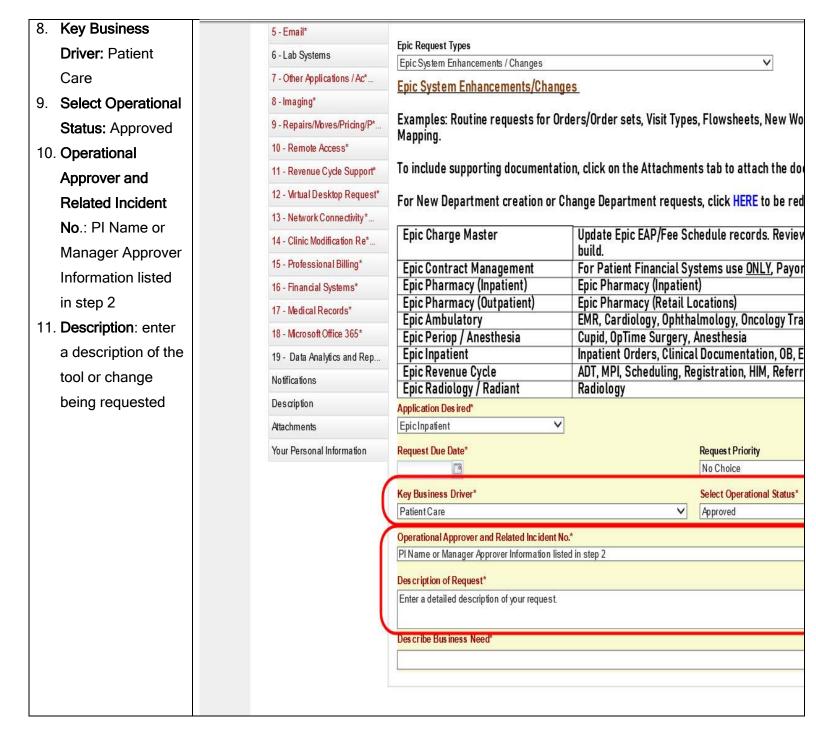

12. Optional: providing ■ 17 - Medical Records 18 - Microsoft Office 365 a brief description ■ 19 - Data Analytics and Reports in the ■ Notifications Description/ ■ Description Comments Optional Comments for this request can be entered in the Incident Description box. dropdown can help Description with tracking the request within footprints. You can copy the description provided above.