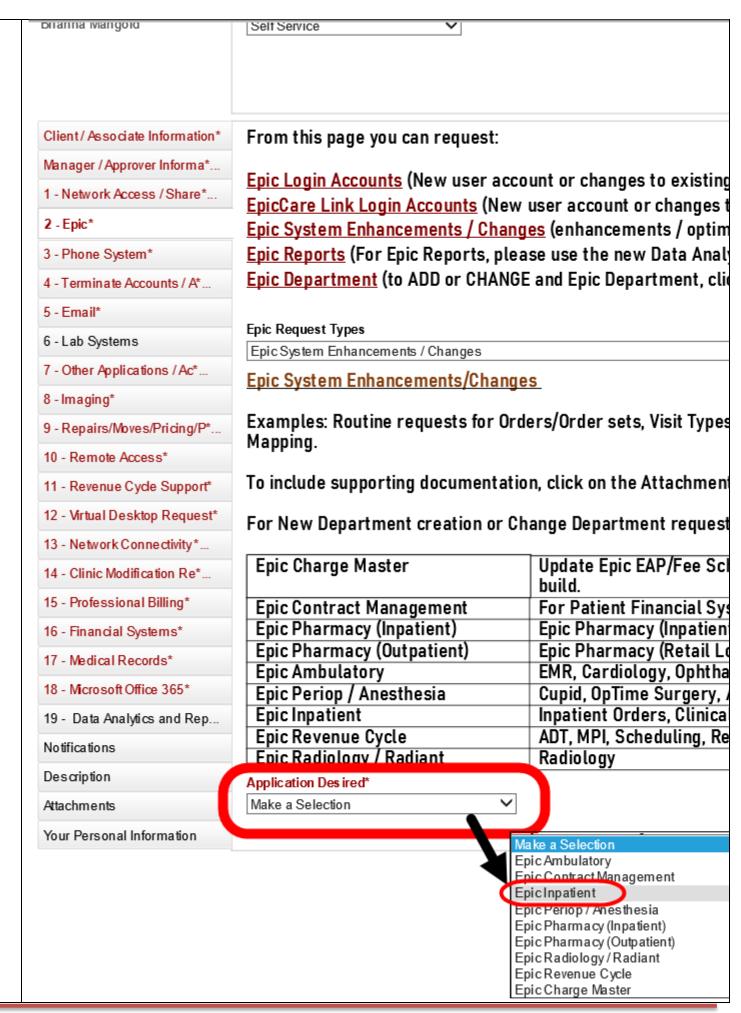

12. Optional: providing ■ 17 - Medical Records 18 - Microsoft Office 365 a brief description ■ 19 - Data Analytics and Reports in the ■ Notifications Description/ ■ Description Comments Optional Comments for this request can be entered in the Incident Description box. dropdown can help Description with tracking the request within footprints. You can copy the description provided above.