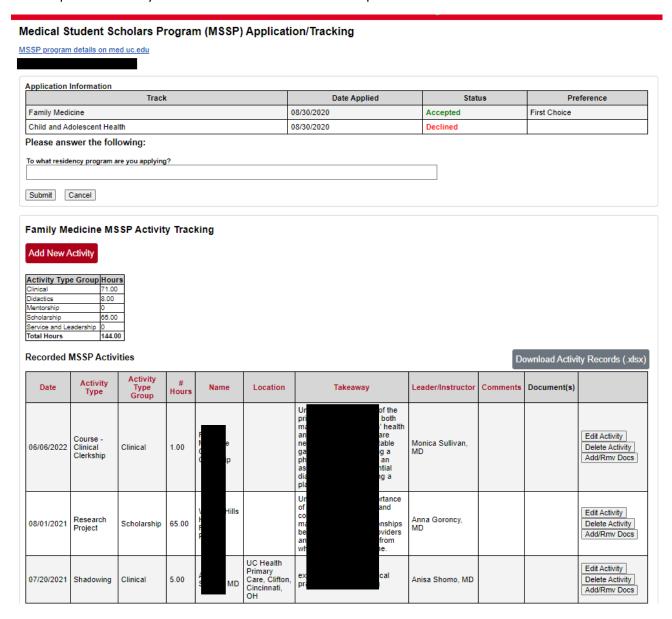

Rev: 08/15/2023

- 7) After the application deadline has passed, the selection process takes place. See information provided at the bottom of the application (screenshot with step #4, above) for details.
- 8) If selected, you will need to return to this page for the duration of the MSSP to record all related activities.
- 9) Fourth year MSSP students see the question: "To what residency program do you plan to apply?" Please answer the question when you see it. This answer can also be updated as needed.

- 10) To enter a new MSSP activity, click the "Add New Activity" button.
- 11) Select the Activity Type first, then fill out the form fields and click the "Add Activity" button. Note that fields vary somewhat for different activities. As activity records are added, they are displayed at the bottom of the form.
- 12) When finished adding new activities, click "Cancel/Close" to close the New MSSP Activity section.

## Mental Health - Psychiatric Behavioral Neuroscience MSSP Activity Tracking

- 13) Click the Edit Activity button to update an activity you've already recorded.
- 14) Click "Add/Rmv Docs" to add or delete documents for activities. Up to 3 documents can be attached to each activity.
- 15) Click "Delete Activity" to delete the activity and all corresponding documents.
- 16) Click the "Download Activity Records (.xlsx)" button to access a spreadsheet of all recorded activities.