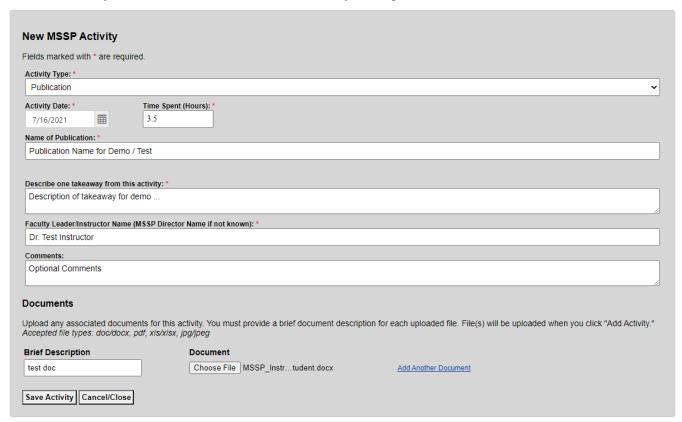

- 10) To enter a new MSSP activity, click the "Add New Activity" button.
- 11) Select the Activity Type first, then fill out the form fields and click the "Add Activity" button. Note that fields vary somewhat for different activities. As activity records are added, they are displayed at the bottom of the form.
- 12) When finished adding new activities, click "Cancel/Close" to close the New MSSP Activity section.