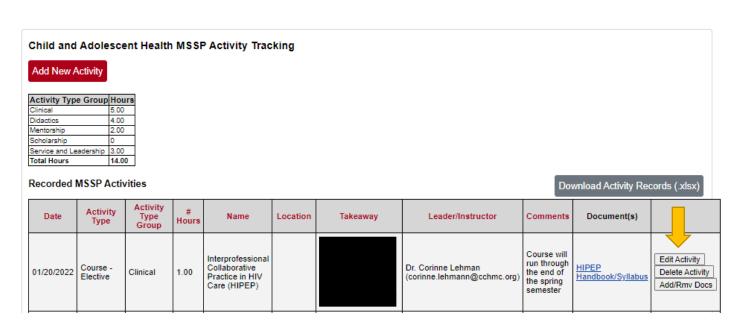

## Mental Health - Psychiatric Behavioral Neuroscience MSSP Activity Tracking

- 13) Click the Edit Activity button to update an activity you've already recorded.
- 14) Click "Add/Rmv Docs" to add or delete documents for activities. Up to 3 documents can be attached to each activity.
- 15) Click "Delete Activity" to delete the activity and all corresponding documents.
- 16) Click the "Download Activity Records (.xlsx)" button to access a spreadsheet of all recorded activities.