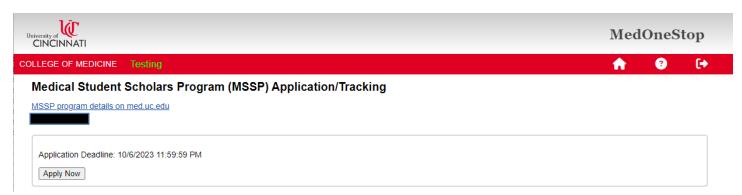

3) M1 students are eligible to apply for up to <u>2</u> MSSP Tracks until the application deadline. The application deadline is displayed. Click the "Apply Now" button to access the application.

Rev: 08/15/2023