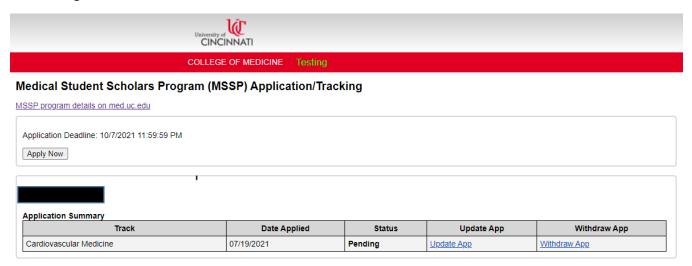

Rev: 08/15/2023

5) The page updates, closing the application and showing a record of your application. You are also cc'ed on the email that is sent to the MSSP Administrator(s). Note that you may withdraw your application as long as it has a status of "Pending". If you choose to apply for a 2<sup>nd</sup> MSSP, click the "Apply Now" button again and fill out the form again.