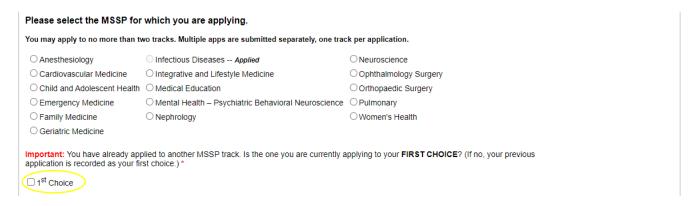

4) Your contact information is already filled out and cannot be changed on this form. If you need to update your contact information, please do so through Catalyst. Select one MSSP program to apply for. (You may apply for two, but must do by filling out this form 2 separate times.) Upload a resume and a personal statement (MS Word or PDF), and click the "Submit Application" button.

6) Note that if you are filling out a 2<sup>nd</sup> application, you are asked which of the two programs is your first choice. If the first app you submitted was your first choice, do nothing. If this 2<sup>nd</sup> (current) app is your first choice, be sure to check the "First Choice" checkbox.