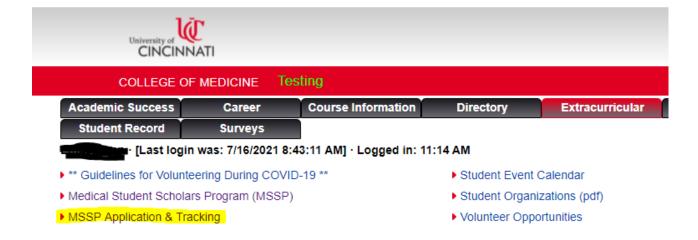

## MSSP (Medical Student Scholars Program) on MedOneStop – Instructions for Students

Following are instructions for accessing and using the MSSP Application and Tracking page on MedOneStop.

- 1) Log on to MedOneStop: <a href="https://medonestop.uc.edu">https://medonestop.uc.edu</a>
- 2) Go to the "Extracurricular" tab and click the MSSP Application & Tracking link.