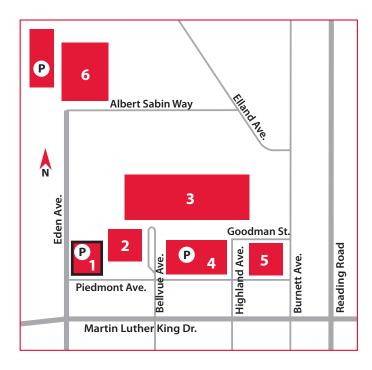

# Clifton

**UC Health Medical Arts Building** 222 Piedmont Ave. Cincinnati, OH 45219

- **1** UC Health Medical Arts Building and parking
- 2 UC Barrett Cancer Center
- **3** University Hospital
- 4 Goodman Street Garage
- 5 Hoxworth Blood Center
- 6 Holmes Hospital and parking

# Traveling either North or South on I-75:

Take Hopple St. (Exit 3). Turn left on Hopple to Martin Luther King Dr. Take Martin Luther King to Eden Ave. Turn left at the light onto Eden Ave. You'll see the UC Health Medical Building ahead on the right. The parking garage is on the right underneath the building.

### Traveling North on I-71:

Take Reading Rd. exit. Go north on Reading to Martin Luther King Dr. (7th stoplight). Turn left on Martin Luther King and continue for several blocks to Eden Ave. Turn right on Eden - You'll see the UC Health Medical Building ahead on the right. The parking garage is on the right underneath the building.

# Traveling South on I-71:

Take William Howard Taft Rd. (Exit 3). Follow William Howard Taft to Eden Ave. Turn right and stay on Eden for several blocks. After crossing Martin Luther King Dr., you'll see the UC Health Medical Building ahead on the right. The parking garage is on the right underneath the building.

# Traveling North on I-471:

After crossing the Ohio river, take the Liberty St. exit. Turn right at end of the ramp onto Reading Rd. Follow Reading to Martin Luther King Dr. (9th stoplight) Turn left on Martin Luther King and continue for several blocks to Eden Ave. Turn right on Eden - You'll see the UC Health Medical Building ahead on the right. The parking garage is on the right underneath the building.